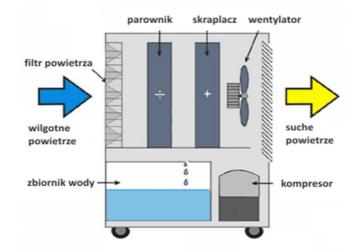

# **FUNCTIONING PRINCIPLES**

This dehumidifier controls humidity by forcing excess moisture to condense from the air into the unit as it passes over the cooling elements. Contact with this cold surface causes the moisture in the air to condense. This condensed water the drains safely into the water tank. The dried air then passes through a warmed coil where it is slightly warmed and reenters the room at a slightly elevated temperature.

### **COMPONENTS**

| Compressor        | rotary             |
|-------------------|--------------------|
| Fan               | axial              |
| Water tank        | 51                 |
| Defrosting system | hot gas defrosting |
| Hygrostat         | manual             |
| Counter meter     | included           |
| Others            | wheels             |