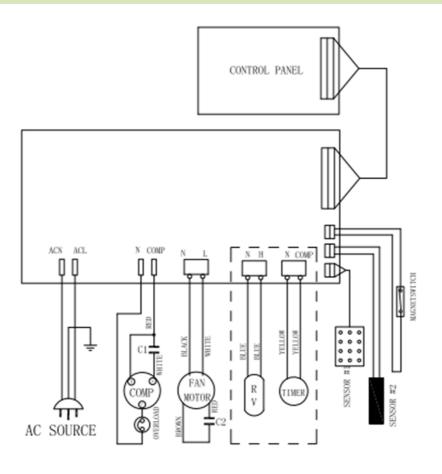

|    |                 |  |  |
|------------------------|----|-----------------|--|--|
| Dimensions packing     | mm | 402 x 387 x 592 |  |  |
| Dimensions utilization | mm | 358 x 338 x 550 |  |  |
| Pieces per Euro-pallet | n° | 18              |  |  |
| Pieces per truck 80m3  | n° | 576             |  |  |
|                        |    |                 |  |  |

DSH1077

emmision

AH



### **COMPONENTS**

| Compressor        | rotary             |
|-------------------|--------------------|
| Fan               | axial              |
| Water tank        | 51                 |
| Defrosting system | hot gas defrosting |
| Hygrostat         | manual             |
| Counter meter     | included           |
| Others            | wheels             |

# ACCESSORIES

## WIRING DIAGRAM



Rev.B