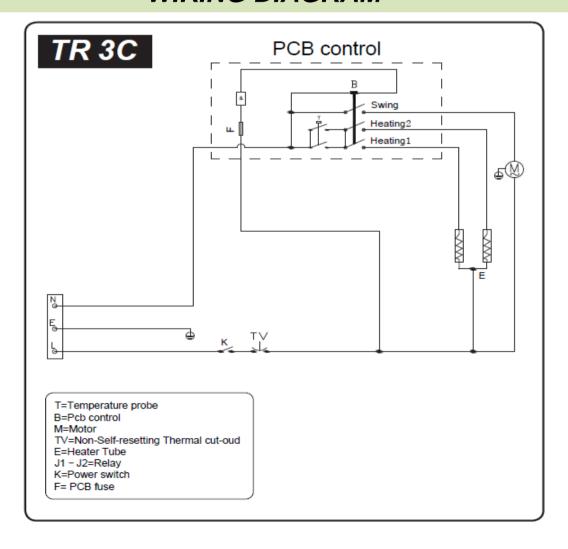

| 58          |                     |    |      |  |
| Air displacement | m³/h         | 470         |                     |    |      |  |

| PACKING                           |    |             |  |  |  |
|-----------------------------------|----|-------------|--|--|--|
| Dimensions packing                | mm | 390x320x430 |  |  |  |
| Dimensions utilization            | mm | 279x251x340 |  |  |  |
| Pieces for Euro-pallet            | n° | 30          |  |  |  |
| Pieces per truck 80m <sup>3</sup> | n° | 990         |  |  |  |



## **COMPONENTS**

Heating elements 1650W

Thermostat With capillary

Fan Ø **230mm** 

Thermal protection 85°C

Relay 16A

Motor Asynchronous, monophase, with thermal protection, counterclockwise rotation, 1300rpm

## **ACCESSORIES**

## **WIRING DIAGRAM**