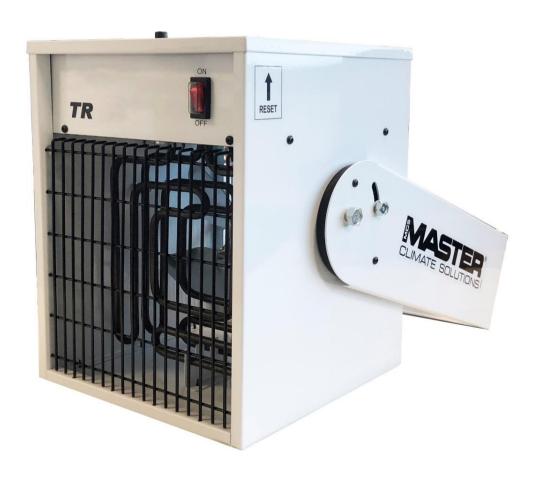

#### **FUNCTIONING PRINCIPLES**

The device works on the principle offorced convection. The TR are designed for be fixed to the wall . The air flow is forced fan. Cold air is drawn in the back of the unit. Further washes flowing from the heater receives heat. The heated air is expelled in front of the heater. The device has a thermostat for the regulation temperatures 5-35 oC. The unit area equipped with thermal protection is acting automatically. The unit features: ventilation, heating with half the power, heating at full power. Device has cooling thermostat.

## **COMPONENTS**

Heating elements 1650W

Thermostat With capillary

Fan Ø **230mm** 

Thermal protection 85°C

Relay 16A

Motor Asynchronous, monophase, with thermal protection, counterclockwise rotation, 1300rpm